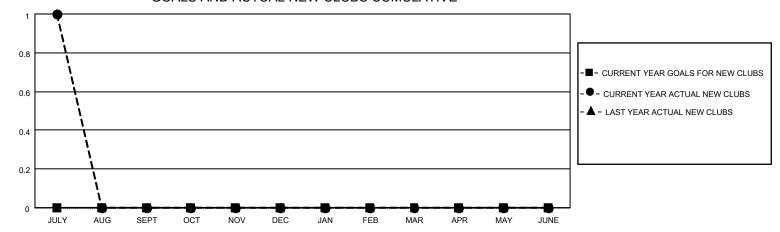

## District 404 B3

| Clubs                 |               |           |               | Members               |                         |                         |                                                    |
|-----------------------|---------------|-----------|---------------|-----------------------|-------------------------|-------------------------|----------------------------------------------------|
| RESULTS FOR 2023-2024 |               |           |               | RESULTS FOR 2023-2024 |                         |                         |                                                    |
| QUARTER               | NEW CLUB GOAL | NEW CLUBS | DROPPED CLUBS | QUARTER MEM           | MBER GROWTH NET<br>GOAL | MEMBER GROWTH<br>ACTUAL | DROPPED<br>MEMBERS ACTUAL<br>(including transfers) |
| JULY/AUG/SEPT         | 0             | 1         | 0             | JULY/AUG/SEPT         | 0                       | 46                      | 23                                                 |
| OCT/NOV/DEC           | 0             | 0         | 0             | OCT/NOV/DEC           | 0                       | 0                       | 0                                                  |
| JAN/FEB/MAR           | 0             | 0         | 0             | JAN/FEB/MAR           | 0                       | 0                       | 0                                                  |
| APR/MAY/JUNE          | 0             | 0         | 0             | APR/MAY/JUNE          | 0                       | 0                       | 0                                                  |

### GOALS AND ACTUAL NEW CLUBS CUMULATIVE