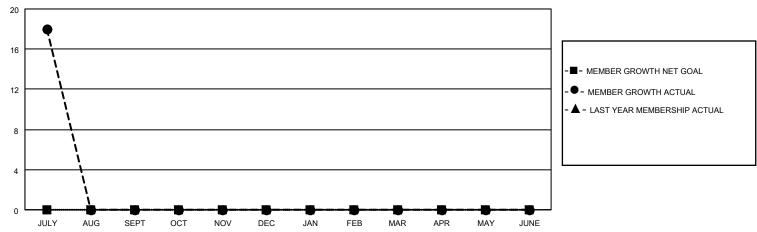

## District 404 B3

| Clubs                 |               |           |               | Members               |                         |                         |                                                    |
|-----------------------|---------------|-----------|---------------|-----------------------|-------------------------|-------------------------|----------------------------------------------------|
| RESULTS FOR 2023-2024 |               |           |               | RESULTS FOR 2023-2024 |                         |                         |                                                    |
| QUARTER               | NEW CLUB GOAL | NEW CLUBS | DROPPED CLUBS | QUARTER MEM           | MBER GROWTH NET<br>GOAL | MEMBER GROWTH<br>ACTUAL | DROPPED<br>MEMBERS ACTUAL<br>(including transfers) |
| JULY/AUG/SEPT         | 0             | 1         | 0             | JULY/AUG/SEPT         | 0                       | 46                      | 23                                                 |
| OCT/NOV/DEC           | 0             | 0         | 0             | OCT/NOV/DEC           | 0                       | 0                       | 0                                                  |
| JAN/FEB/MAR           | 0             | 0         | 0             | JAN/FEB/MAR           | 0                       | 0                       | 0                                                  |
| APR/MAY/JUNE          | 0             | 0         | 0             | APR/MAY/JUNE          | 0                       | 0                       | 0                                                  |

### GOALS AND ACTUAL MEMBERS CUMULATIVE

| DROPPED CLUBS: 0 |                 | 7 CLUBS OF 68 ADDED 1 OR<br>MORE NEW MEMBERS | GENDER DISTRIBUTION                |                                |  |
|------------------|-----------------|----------------------------------------------|------------------------------------|--------------------------------|--|
|                  |                 | INONE NEW MEMBERS                            | MALE<br>FEMALE                     | 1,077 (65.79%)<br>560 (34.21%) |  |
| DROPPED MEMBERS  |                 |                                              | NON BINARY<br>PREFER NOT TO ANSWER | 0 (0.00%)<br>0 (0.00%)         |  |
| DECEASED         | 0               |                                              | THE ENTION TO ANSWER               | 0 (0.0070)                     |  |
| CLUB CANCELLED   | LUB CANCELLED 0 |                                              | TOTAL FAMILY UNIT MEMBERS 144      |                                |  |
| OTHER            | 23              | MEMBERSHIP DATA                              |                                    |                                |  |
| TOTAL            | 23              |                                              | FAMILY MEMBERS PAYING HAI          | LF DUES 77                     |  |
|                  |                 |                                              |                                    |                                |  |